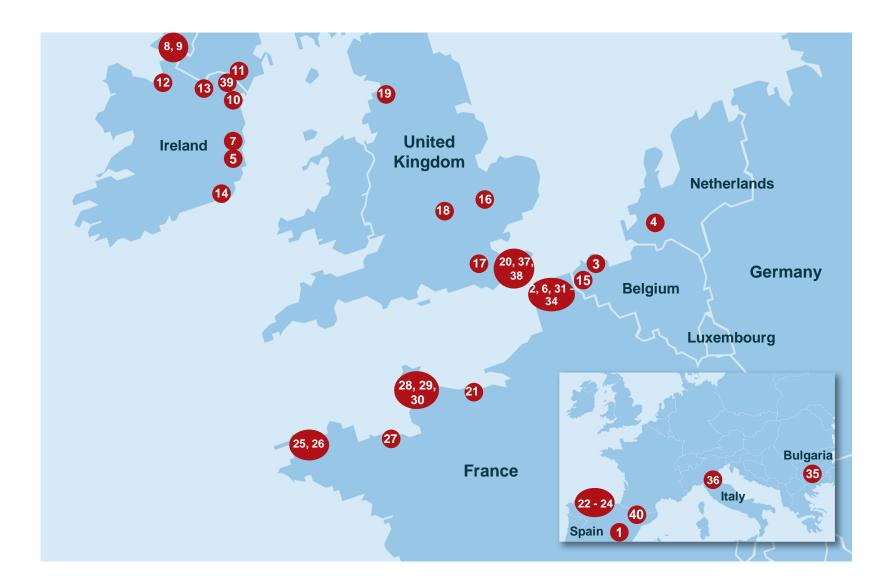

### **HGV Levy Pay Points**

**IMPORTANT:** You **MUST** have a valid HGV levy for your vehicle **before** it uses UK roads.

The levy can be paid online, at a number of official Point of Sale (PoS) locations, at driver self-serve facilities offered by some operators and through a number of booking agents.

This document will be updated regularly with details of new levy Pay Points as official PoS contracts are finalised and / or operators and booking agents confirm details of their services. We are happy to include details of any other operators and booking agents choosing to offer support for paying the levy that contact us.

# **HGV Levy Pay Points**