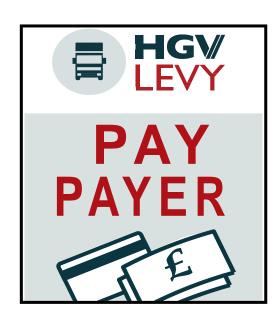

# Point of Sale (PoS) Agents

Point of Sale Agents are contracted to sell the levy,

they will accept card and cash payments and will issue the driver with a receipt.

Receipts must be checked within 15 minutes of purchase

as mistakes can **NOT** be rectified after this time.

Look out for our signs.